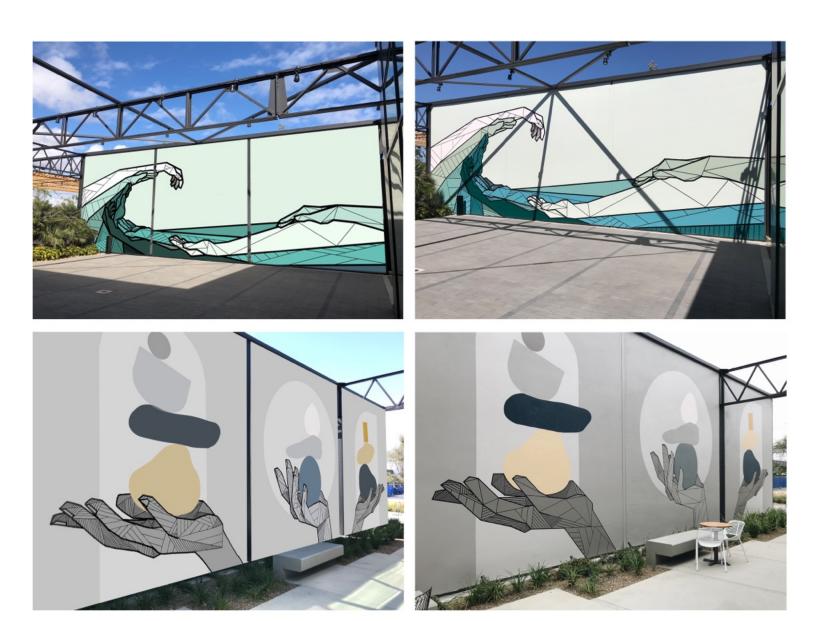

## PROCESS

A window into my process - digital mockups created during the design phase of past projects (on the left) paired with photos of fully executed murals (on the right). A collaborative process with 100% satisfaction guaranteed.

'Flow' & 'Balance' for Tishman Speyer in El Segundo - 2018

\_allion Kunap\_